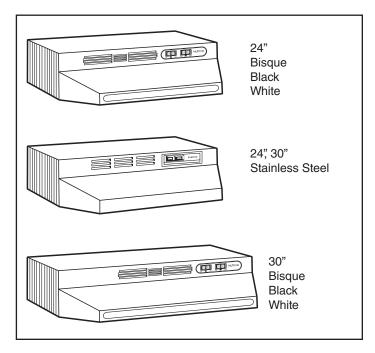

# DESCRIPTION

- Rocker-type fan and light switches.
- Polymeric blade and light lens (accepts up to 75W bulb).
- Non-ducted filter effective non-ducted filtration system removes smoke and odors.
- Mitered sides and hemmed bottom for safety and good looks.
- Contemporary styling in Bisque, Black, White, and Stainless Steel (24" only).
- Available in 24" and 30" widths.