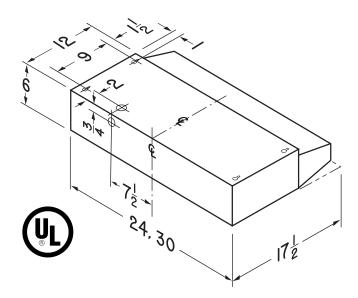

# ARCHITECT'S SPECIFICATION

Non-Ducted Range Hood shall be NuTone Model RL6200 as manufactured by NuTone according to specifications listed:

- Unit shall be non-ducted and have a non-ducted filter.
- Motor to be permanently lubricated. RPM not to exceed 2850.
- Unit shall have a two-speed fan switch and separate light switch.
- Sides shall be mitered and bottom edge hemmed with no sharp edges.
- Unit shall be U.L. listed.